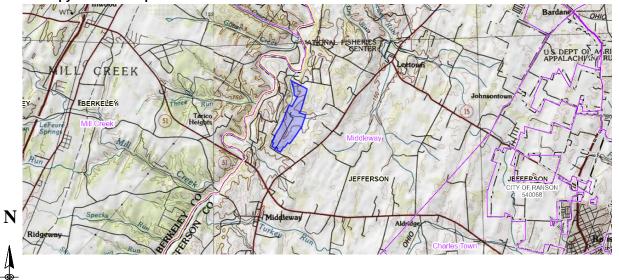

|                    |  |
|                            |                           | Phot                            | ograph             |  |
| Survey Organization & Date | Quadrangle Name           | Photograph<br>(2" x 3" Contact) |                    |  |
|                            |                           |                                 | Contacty           |  |
|                            | Part of What Survey/FR#   |                                 |                    |  |
|                            |                           |                                 |                    |  |
|                            |                           |                                 |                    |  |

## Sketch Map of Property Or Attach Copy of USGS Map



| Describe SettingAcresAcresArchaeologicalArtifacts PresentArchaeologicalArtifacts Present